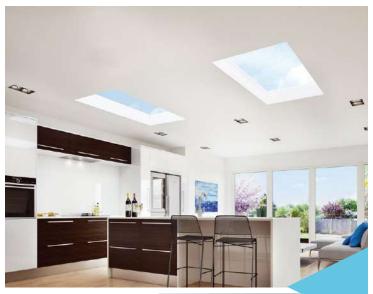

#### **Minimal Sightlines**

The minimalistic contemporary external design with flush glazing gives a sleek, modern appearance and is a stunning addition to any home extension.