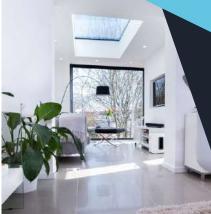

Sitting flush with the internal plaster line, the fixed flat rooflight appears frameless from the interior of the home, creating the illusion of an open roof space.

#### **Minimal Sightlines**

The minimalistic contemporary external design with flush glazing gives a sleek, modern appearance and is a stunning addition to any home extension.