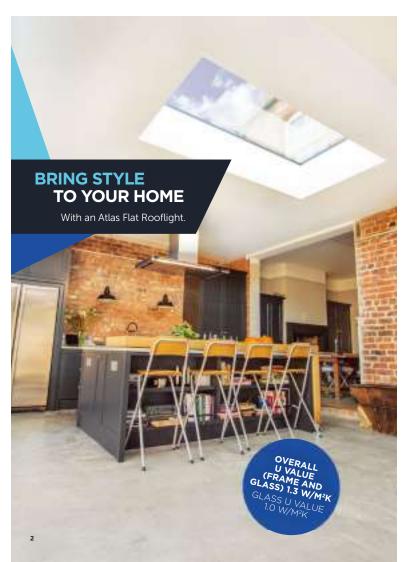

#### Less is definitely more.

With unrivalled looks and thermal performance, the Atlas Flat Rooflight is the ultimate glazed flat rooflight designed to throw maximum light into any home.

The Atlas Flat Rooflight brings stylish ambience to a home and its minimalistic roof frame ensures that it suits any style property.

Sitting flush with the internal plaster line, the fixed flat rooflight appears frameless from the interior of the home, creating the illusion of an open roof space.

#### Ultimate Performance

Thermal performance is at the forefront of homeowners minds. With an unrivalled double glazing overall U Value (roof and glass) of 1.3 w/m²k the Atlas Flat Rooflight outperforms many of its rivals.