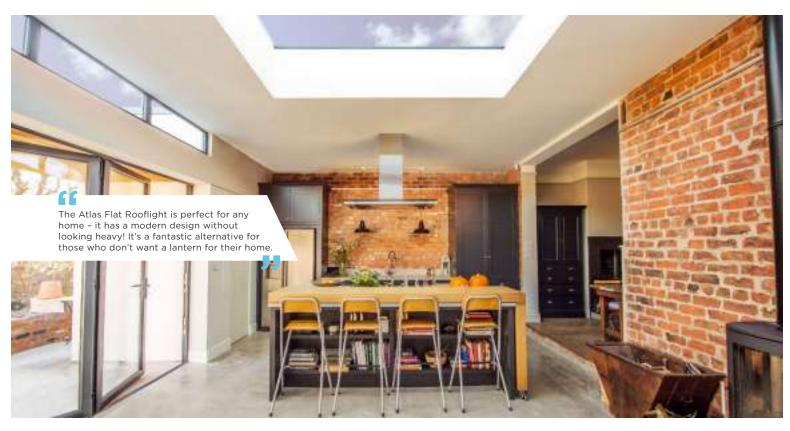

#### Less is definitely more.

With unrivalled looks and thermal performance, the Atlas Flat Rooflight is the ultimate glazed flat rooflight designed to throw maximum light into any home.

The Atlas Flat Rooflight brings stylish ambience to a home and its minimalistic roof frame ensures that it suits any style property.

Sitting flush with the internal plaster line, the fixed flat rooflight appears frameless from the interior of the home, creating the illusion of an open roof space.

#### **Minimal Sightlines**

The minimalistic contemporary external design with flush glazing gives a sleek, modern appearance and is a stunning addition to any home extension.