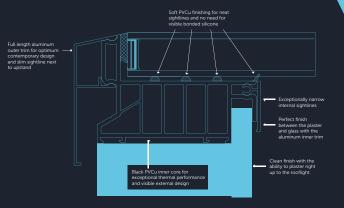

Thanks to the Atlas Flat Rooflight's unique structural design, it is not only the best looking flat rooflight but one of the best double glazed thermal performing flat rooflight on the market.

3

4

Maximum Light The unique aluminium external and internal capping and bespoke structural PVCu internal core make the Atlas Flat Rooflight the ultimate glazed flat rooflight.

Sitting flush with the internal plaster line, the fixed flat rooflight appears frameless from the interior of the home, creating the illusion of an open roof space.

#### Ultimate Performance

Thermal performance is at the forefront of homeowners minds. With an unrivalled double glazing overall U Value (roof and glass) of 1.3 w/m²k the Atlas Flat Rooflight outperforms many of its rivals.