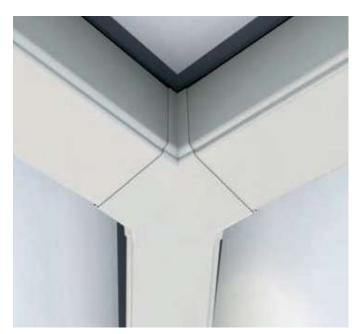

#### **Slim Sections**

At only 57mm wide, the spas and ridge sections are amongst the slimmest on the market. Coupled with our sculpted bosses they provide a look usually associated with timber construction.

### **Traditional Meets Modern**

Narrow yet deep structural profiles with subtle ogee detailing along the lower edges provide a clean classic feel.

#### **Hidden Fixings**

Fully concealed fixings ensure sight lines flow gracefully and uninterrupted throughout bringing unrivalled elegance and balance.

### Attention to Detail

Attention to detail is present throughout, from the engineered structure, the bespoke weather seals, the innovative glass locks all the way to the logo embossed endcaps.