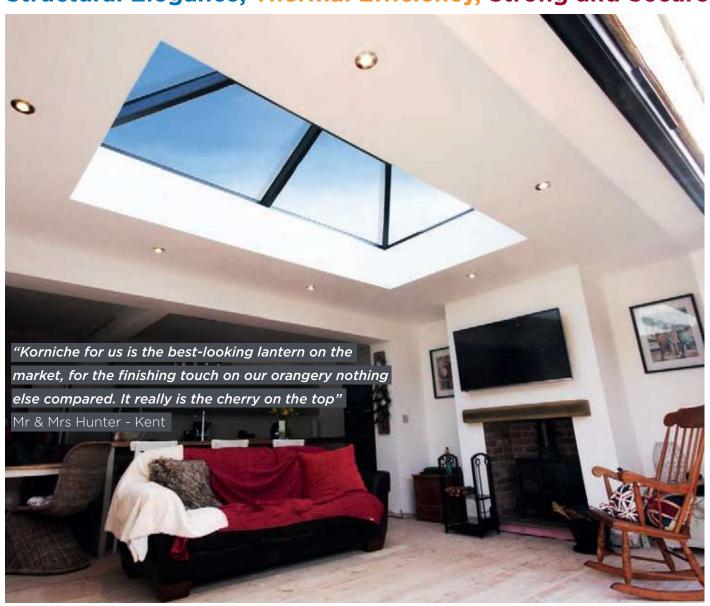

# **Structural Elegance**

The slim elegant Korniche fits perfectly in any home by retaining traditional features in a contemporary setting.

#### **Slim Sections**

At only 57mm wide, the spas and ridge sections are amongst the slimmest on the market. Coupled with our sculpted bosses they provide a look usually associated with timber construction.

### **Traditional Meets Modern**

Narrow yet deep structural profiles with subtle ogee detailing along the lower edges provide a clean classic feel.