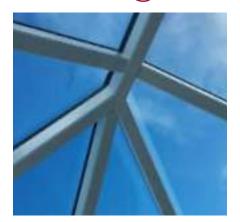

#### **Slim Sections**

At only 57mm wide, the spas and ridge sections are amongst the slimmest on the market. Coupled with our sculpted bosses they provide a look usually associated with timber construction.

### **Traditional Meets Modern**

Narrow yet deep structural profiles with subtle ogee detailing along the lower edges provide a clean classic feel.

#### **Hidden Fixings**

Fully concealed fixings ensure sight lines flow gracefully and uninterrupted throughout bringing unrivalled elegance and balance.