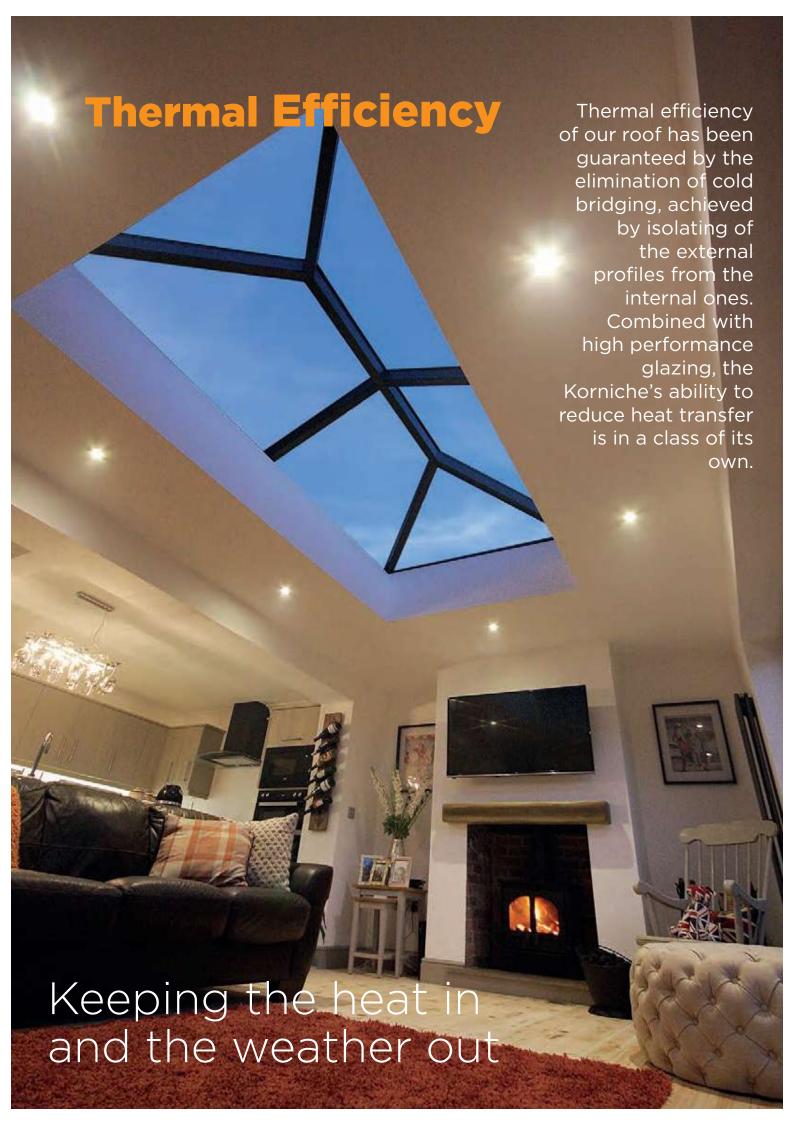

# THE PERFECT FINISH

The slimline Korniche roof lantern provides a traditional timber look with all the advantages of a thermally broken aluminium construction. Precision engineering, optimisation and modern manufacturing techniques have created a **beautifully proportioned, thermally efficient, strong** and **secure** lantern solution for your home.

#### Thermally Broken Eaves Beam

Thermal efficiency starts at the bottom of our roof. Eaves beams are fully thermally broken to create an insulated barrier between the aluminium sections.

#### **Insulating T-bar**

Our in-house designed high quality insulating T-bar bridges the gap between the profiles and the aluminium finishing caps to create the largest possible thermal break.

#### **Performance Glazing**

Korniche can be supplied with a range of high performance self-cleaning glass options to suit every taste. To complement your new roof you can choose from either blue, aqua, bronze, tinted, neutral or clear and with U Values ranging from 1.0 – 1.2.