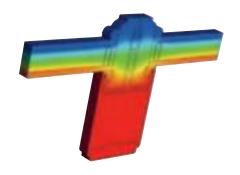

#### Thermally Broken Eaves Beam

Thermal efficiency starts at the bottom of our roof. Eaves beams are fully thermally broken to create an insulated barrier between the aluminium sections.

#### **Insulating T-bar**

Our in-house designed high quality insulating T-bar bridges the gap between the profiles and the aluminium finishing caps to create the largest possible thermal break.