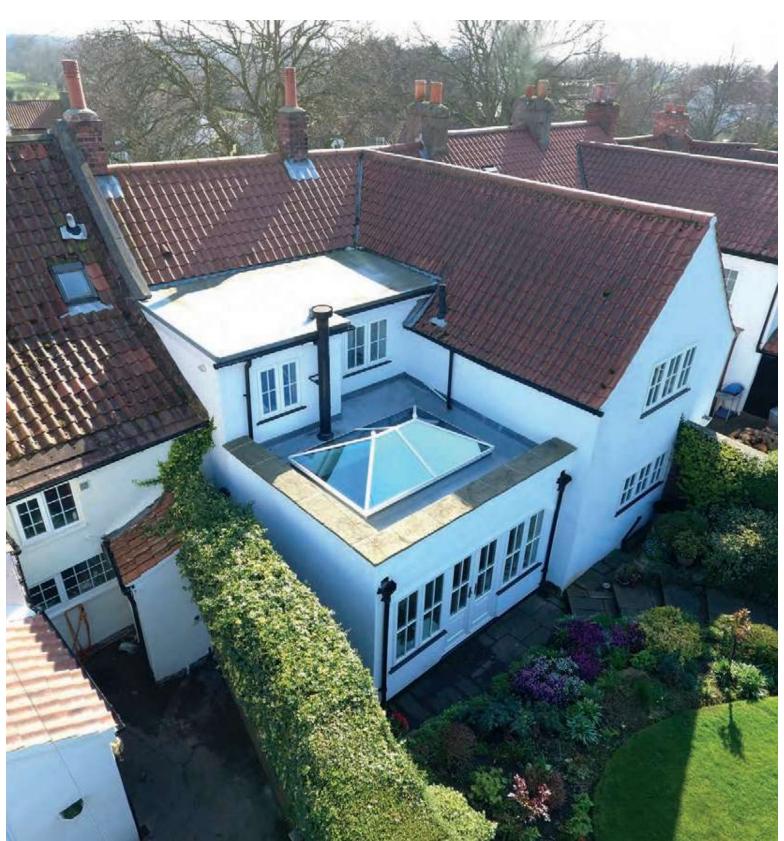

# THE PERFECT FINISH

The slimline Korniche roof lantern provides a traditional timber look with all the advantages of a thermally broken aluminium construction. Precision engineering, optimisation and modern manufacturing techniques have created a **beautifully proportioned, thermally efficient, strong** and **secure** lantern solution for your home.

# **Structural Elegance**

The slim elegant Korniche fits perfectly in any home by retaining traditional features in a contemporary setting.