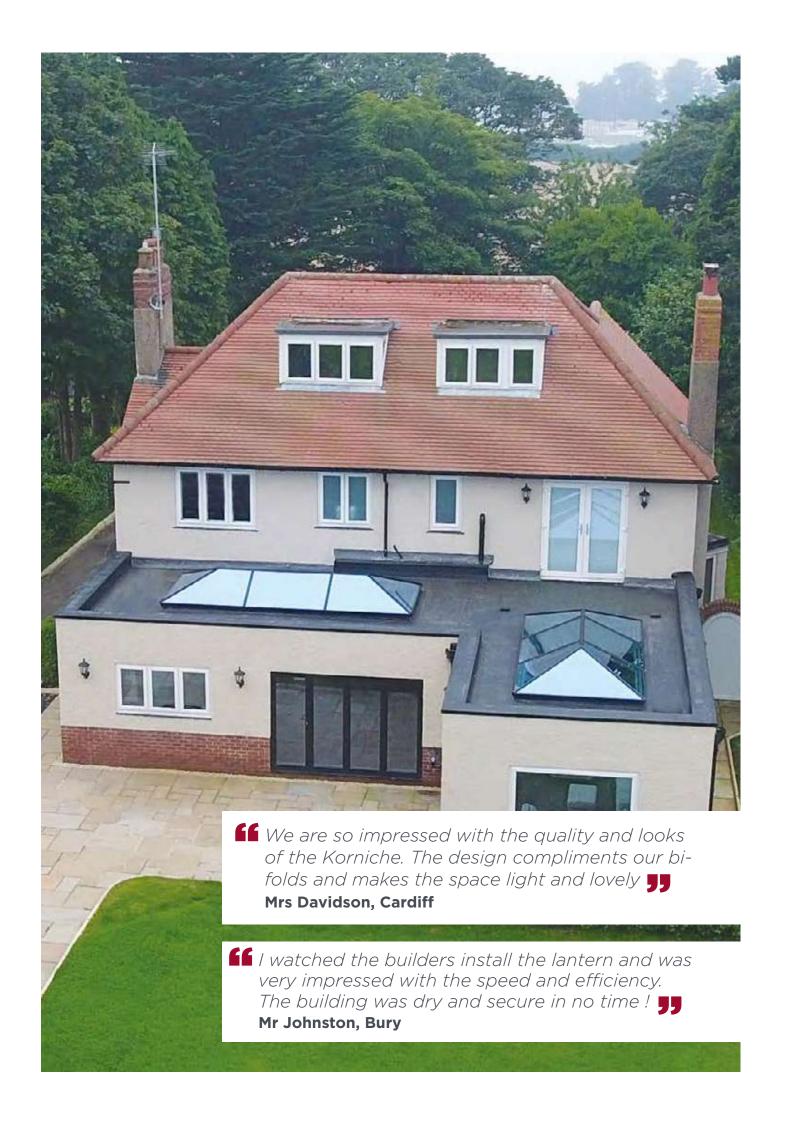

# **Strong and Secure**

Korniche has been optimised to create the strongest and stiffest roof lantern possible with minimal structure to obscure your view. Unparalleled in strength, the Korniche can survive whatever nature throws at it. Put into perspective a **6m x 4m.** Korniche roof can support over **8 tonnes.** 