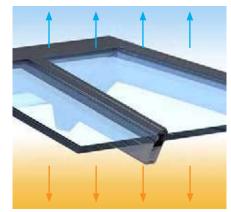

#### **Performance Glazing**

Korniche can be supplied with a range of high performance self-cleaning glass options to suit every taste. To complement your new roof you can choose from either blue, aqua, bronze, tinted, neutral or clear and with U Values ranging from 1.0 – 1.2.