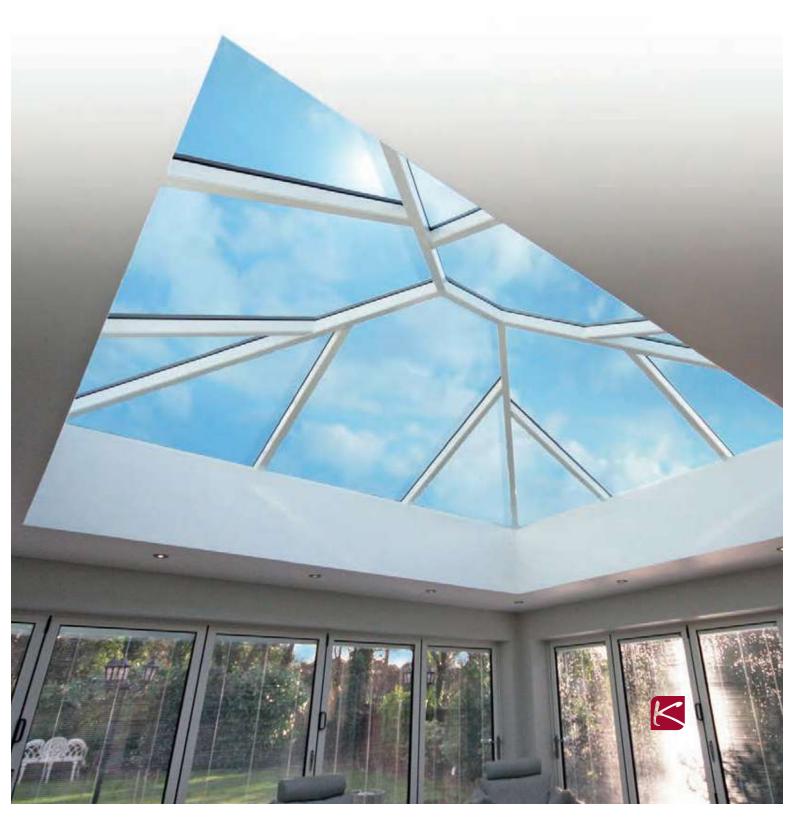

# THE PERFECT FINISH

The slimline Korniche roof lantern provides a traditional timber look with all the advantages of a thermally broken aluminium construction. Precision engineering, optimisation and modern manufacturing techniques have created a **beautifully proportioned, thermally efficient, strong** and **secure** lantern solution for your home.

# **Structural Elegance**

The slim elegant Korniche fits perfectly in any home by retaining traditional features in a contemporary setting.