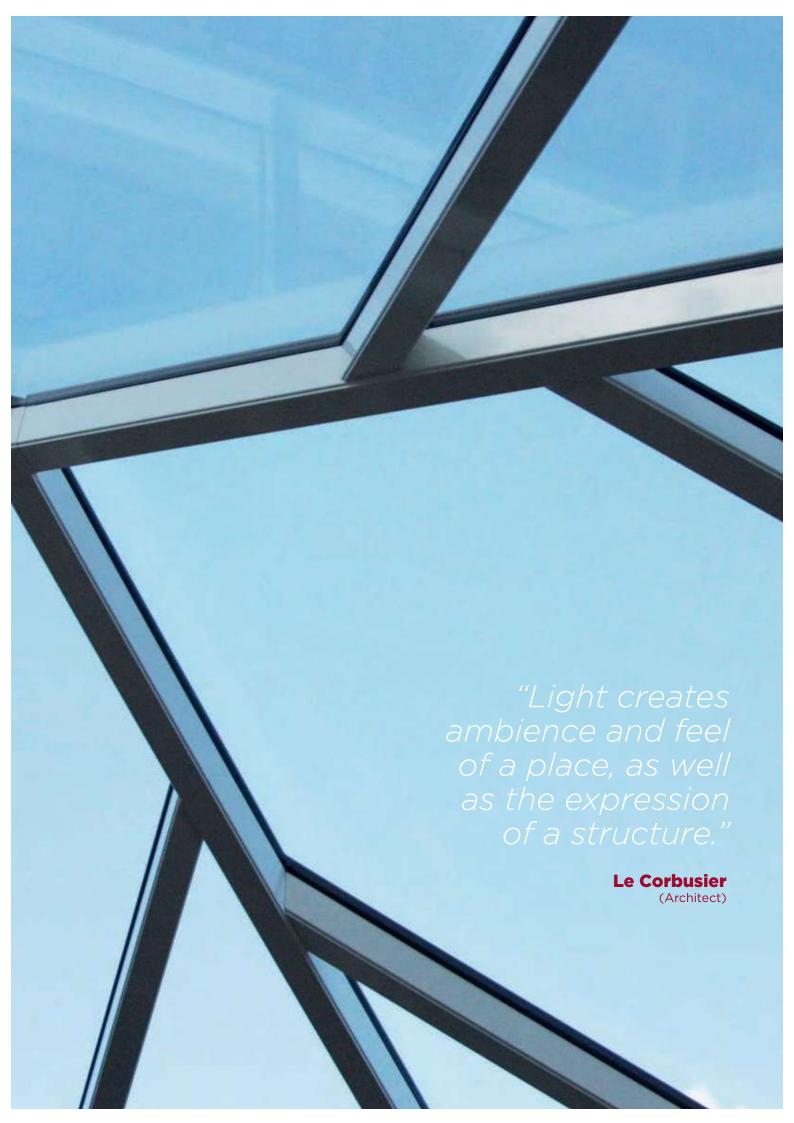

#### **Slim Sections**

At only 57mm wide, the spas and ridge sections are amongst the slimmest on the market. Coupled with our sculpted bosses they provide a look usually associated with timber construction.

#### **Hidden Fixings**

Fully concealed fixings ensure sight lines flow gracefully and uninterrupted throughout bringing unrivalled elegance and balance.