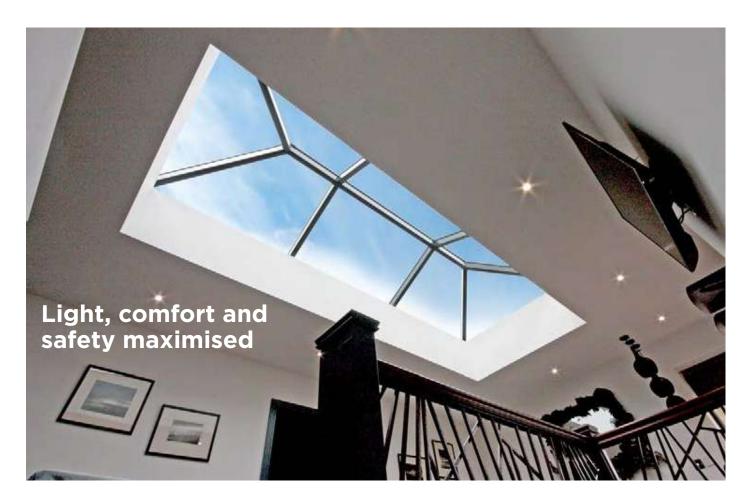

# THE PERFECT FINISH

The slimline Korniche roof lantern provides a traditional timber look with all the advantages of a thermally broken aluminium construction. Precision engineering, optimisation and modern manufacturing techniques have created a **beautifully proportioned, thermally efficient, strong** and **secure** lantern solution for your home.

#### Why choose Korniche?