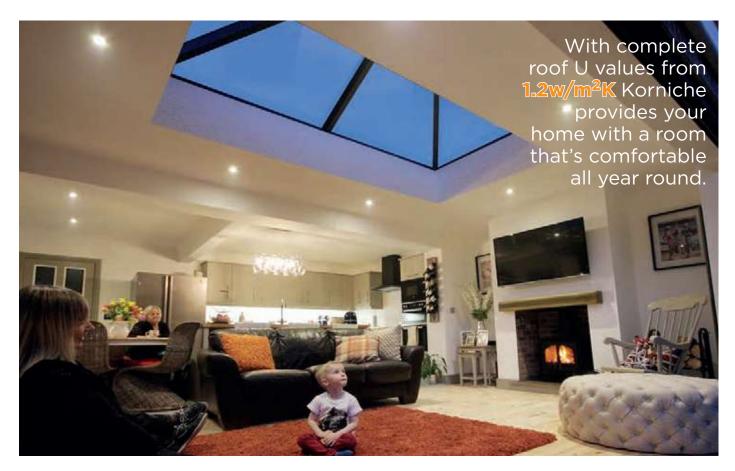

#### **Performance Glazing**

Korniche can be supplied with a range of high performance self-cleaning glass options to suit every taste. To complement your new roof you can choose from either blue, aqua, bronze, tinted, neutral or clear and with U Values ranging from 1.0 – 1.2.

# The most efficient in class

- Complete Roof
  U values from 1.2
- 100% Thermally Broken
- High Performance Glazing