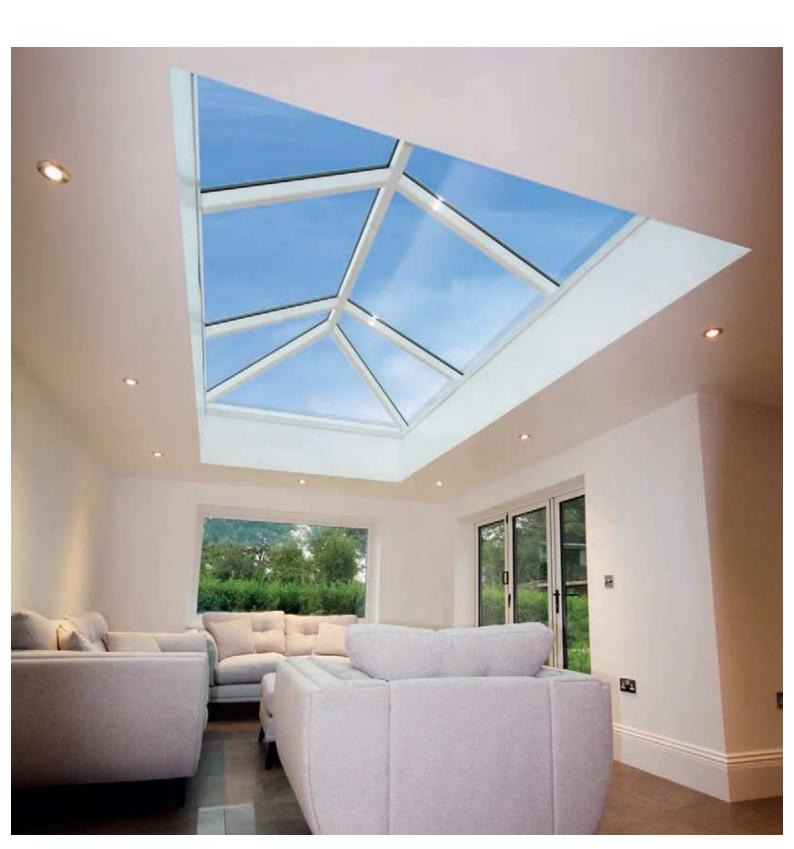

# **Strong and Secure**

Korniche has been optimised to create the strongest and stiffest roof lantern possible with minimal structure to obscure your view. Unparalleled in strength, the Korniche can survive whatever nature throws at it. Put into perspective a **6m x 4m.** Korniche roof can support over **8 tonnes.** 

#### More Glass, Less Roof

Design optimisation ensures that Korniche has the largest glass spans and fewest rafters currently available from any other system on the market.