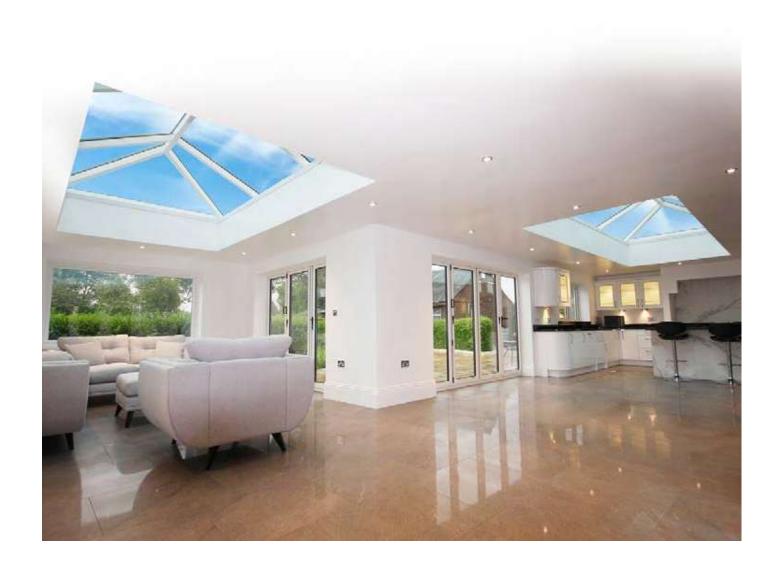

# THE PERFECT FINISH

The slimline Korniche roof lantern provides a traditional timber look with all the advantages of a thermally broken aluminium construction. Precision engineering, optimisation and modern manufacturing techniques have created a **beautifully proportioned, thermally efficient, strong** and **secure** lantern solution for your home.

# **Structural Elegance**

The slim elegant Korniche fits perfectly in any home by retaining traditional features in a contemporary setting.