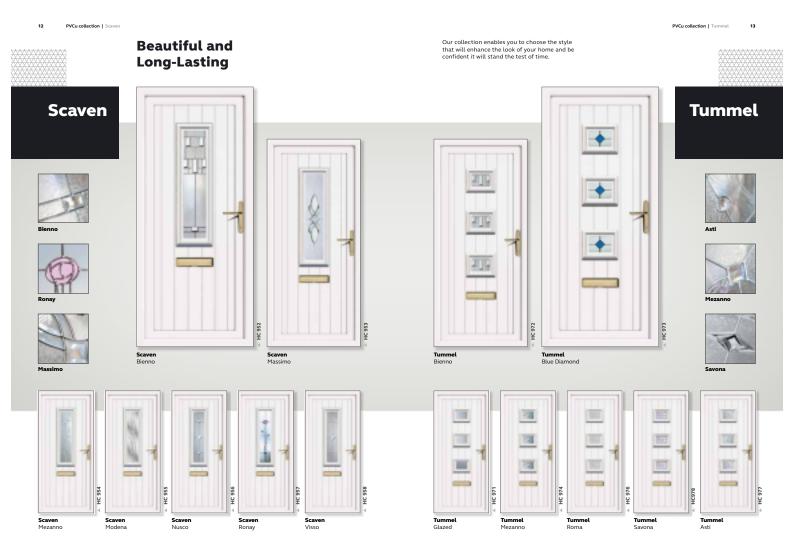

**Kishorn** Page 9

Maree Page 10

Leven Classic Page 15

Rannoch Fo Page 17

Brora Page 14

Щ

Torridon Page 16

Scaven Page 12

M

Loyne Page16-17

Katrine Page 18

Tummel Page 13

Greenock Page 16-17

Leven One Page 15

Edinburgh Page 16-17

Each door panel carries its own "U value". For further information, please refer to the Virtuoso Doors technical information.