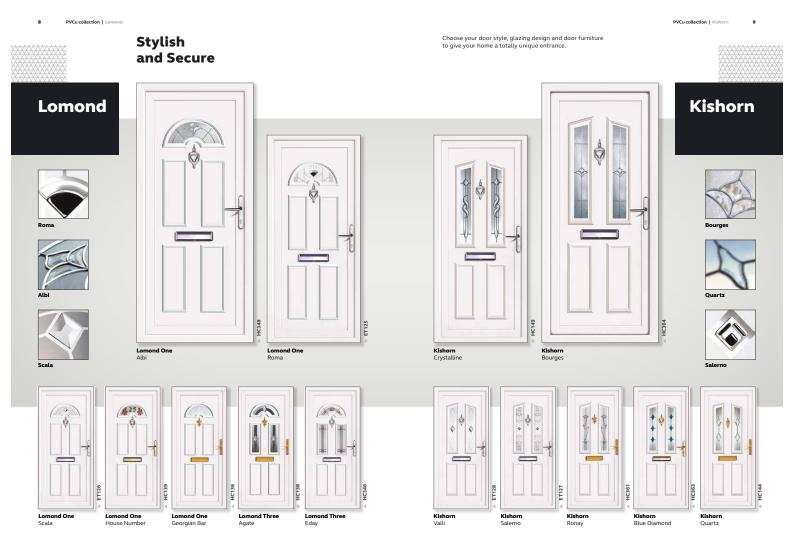

 $\Box \Box$ Lomond Three Page 8 Lomond One Page 8

Each door within the collection is custom built with the glazing option of your choice.

A browse through the following pages will reveal the stunning combinations possible with our unrivalled collection of decorative, coloured, bevel, Georgian bar, classic lead, sandblasted (etched) and resin bevel designs.